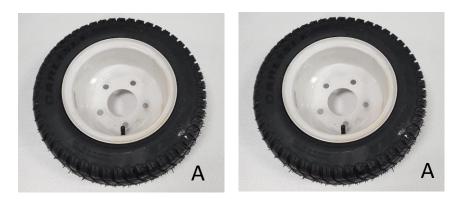

#### Step 3. Install Wheels

Install both wheels with valve stem facing out.

Tighten lug nuts in a star patten to 75-85 ft. lbs.

See special note below.

Valve Stem

#### Wrong

Special note: The photo to the left is showing the lug nuts on the threaded studs.

When installing the lug nuts the Cone must be facing inwards.