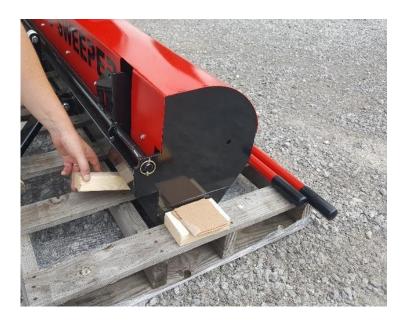

### Step 2. Slide sweeper to back of pallet.

Remove the wooden blocks that are attached to the pallet from the ends and back of the sweeper.

Slide the Yacare back to the edge of the pallet