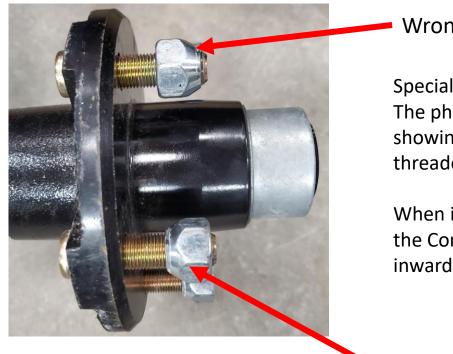

#### Wrong

Special note: The photo to the left is showing the lug nuts on the threaded studs.

When installing the lug nuts the Cone must be facing inwards.