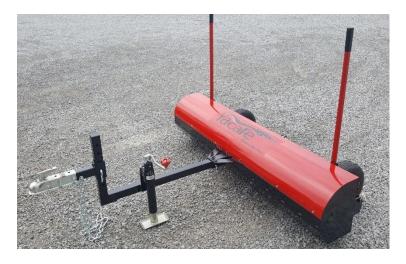

### Step 4. Install Release Handles & Tongue

Install Release Handles on each end of the sweeper and tighten using a 9/16 wrench.

Install Steel Tongue and insert a Bent Pin and clip.

Make sure the bent pin actually goes thru the hole in the tongue.

## Step 5. Install Jack and Coupler

Install the Jack.

Install Coupler Assembly and insert a Bent Pin and clip.

Remove the Yacare Magnetic Sweeper from the pallet.

Assembly is now complete.

See Operating Instructions next.