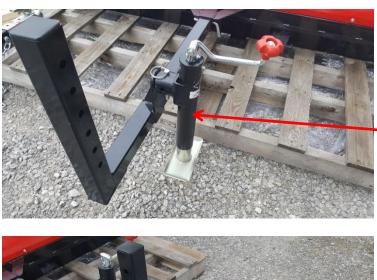

## Step 5. Install Jack and Coupler

Install the Jack.

Install Coupler Assembly and insert a Bent Pin and clip.

Remove the Yacare Magnetic Sweeper from the pallet.

Assembly is now complete.

See Operating Instructions next.