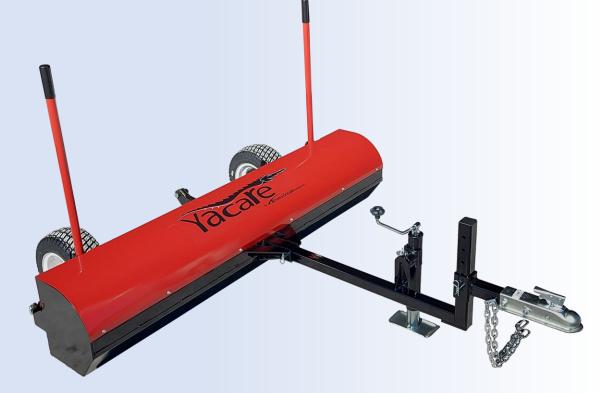

# **Assembly Instructions**

Bluestreak Equipment 1645 Hwy #3, Delhi, Ontario, Canada N4B 2W6

### Step 4. Install Release Handles & Tongue

Install Release Handles on each end of the sweeper and tighten using a 9/16 wrench.

Install Steel Tongue and insert a Bent Pin and clip.

Make sure the bent pin actually goes thru the hole in the tongue.

## Step 5. Install Jack and Coupler

Install the Jack.

Install Coupler Assembly and insert a Bent Pin and clip.

Remove the Yacare Magnetic Sweeper from the pallet.

Assembly is now complete.

See Operating Instructions next.