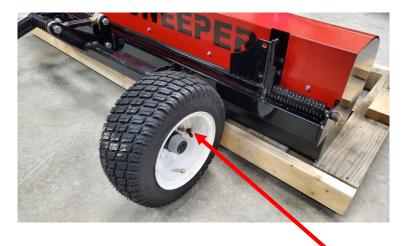

#### Step 3. Install Wheels

Install both wheels with valve stem facing out.

Tighten lug nuts in a star patten to 75-85 ft. lbs.

See special note below.

Valve Stem