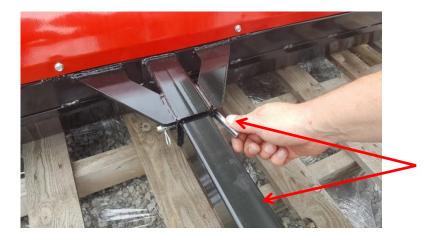

### Step 4. Install Release Handles & Tongue

Install Release Handles on each end of the sweeper and tighten using a 9/16 wrench.

Install Steel Tongue and insert a Bent Pin and clip.

Make sure the bent pin actually goes thru the hole in the tongue.