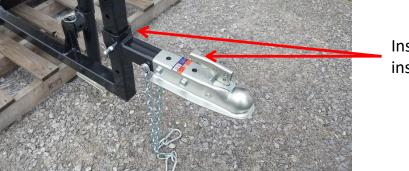

## Step 5. Install Jack and Coupler

Install the Jack.

Install Coupler Assembly and insert a Bent Pin and clip.

Remove the Yacare Magnetic Sweeper from the pallet.

Assembly is now complete.

See Operating Instructions next.