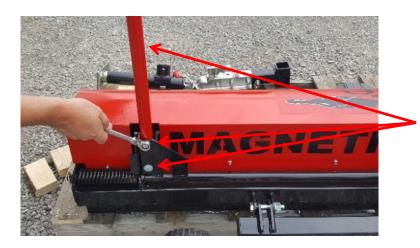

### Step 4. Install Release Handles & Tongue

Install Release Handles on each end of the sweeper and tighten using a 9/16 wrench.

Install Steel Tongue and insert a Bent Pin and clip.

Make sure the bent pin actually goes thru the hole in the tongue.