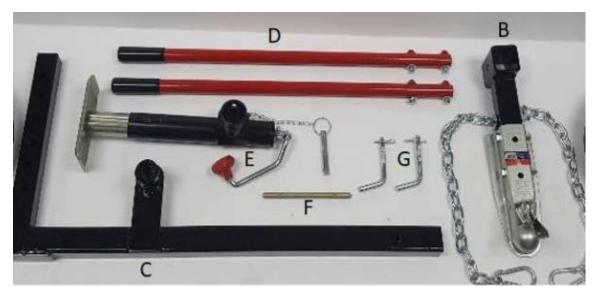

### Step 1. Unpackage all items from the pallet

Items on the pallet (not including chassis of Yacare magnetic sweeper)

- A 15" Five Bolt Wheels (2pcs)
- B 2" Ball Coupler Assembly (1pc)
- C Steel Tongue (1pc)
- D Release Handles (2pcs)
- E Jack (1pc)
- F Adjuster Rod for Top Link (1pc)
- G 1/2" Bent Pins (2pcs)

### Step 4. Install Release Handles & Tongue

Install Release Handles on each end of the sweeper and tighten using a 9/16 wrench.

Install Steel Tongue and insert a Bent Pin and clip.

Make sure the bent pin actually goes thru the hole in the tongue.

## Step 5. Install Jack and Coupler

Install the Jack.

Install Coupler Assembly and insert a Bent Pin and clip.

Remove the Yacare Magnetic Sweeper from the pallet.

Assembly is now complete.

See Operating Instructions next.