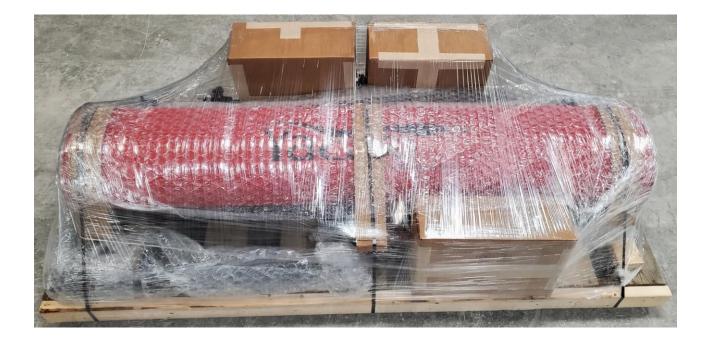

## How it Ships

The Yacare Magnetic Sweeper is packaged and shipped on one pallet. When shipped internationally the Yacare is shipped in a ISPM-15 compliant international steel framed crate.

Yacare

Remove the shink wrap, banding, boxes and cardboard packaging from the pallet.

Open all three boxes and unpackage/remove contents.

### Step 1. Unpackage all items from the pallet

Items on the pallet (not including chassis of Yacare magnetic sweeper)

- A 15" Five Bolt Wheels (2pcs)
- B 2" Ball Coupler Assembly (1pc)
- C Steel Tongue (1pc)
- D Release Handles (2pcs)
- E Jack (1pc)
- F Adjuster Rod for Top Link (1pc)
- G 1/2" Bent Pins (2pcs)