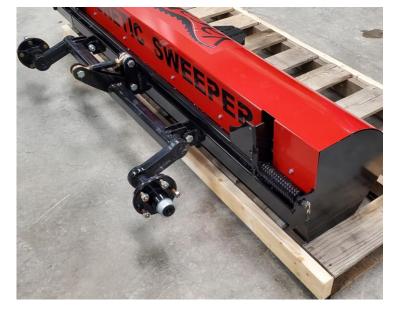

### Step 1. Unpackage all items from the pallet

Items on the pallet (not including chassis of Yacare magnetic sweeper)

- A 15" Five Bolt Wheels (2pcs)
- B 2" Ball Coupler Assembly (1pc)
- C Steel Tongue (1pc)
- D Release Handles (2pcs)
- E Jack (1pc)
- F Adjuster Rod for Top Link (1pc)
- G 1/2" Bent Pins (2pcs)